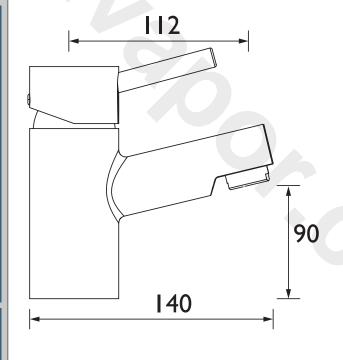

#### Dimensions (measurements in mm)

| Flow Rates (I/min)    |      |     |      |      |      |      |  |  |
|-----------------------|------|-----|------|------|------|------|--|--|
| System Pressure (bar) | 0.3  | 0.5 | 1    | 2    | 3    | 5    |  |  |
| PM 1HBF C             | 18.1 | 24  | 34.8 | 48.9 | 59.6 | 77.3 |  |  |