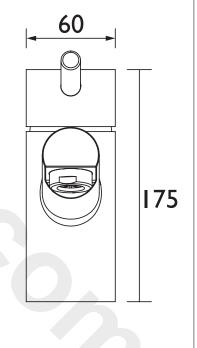

#### Dimensions (measurements in mm)

| Flow Rates (I/min)    |      |     |      |      |      |      |  |  |
|-----------------------|------|-----|------|------|------|------|--|--|
| System Pressure (bar) | 0.3  | 0.5 | 1    | 2    | 3    | 5    |  |  |
| PM 1HBF C             | 18.1 | 24  | 34.8 | 48.9 | 59.6 | 77.3 |  |  |