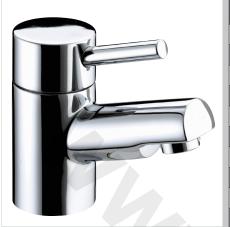

# PRISM Tap Range Prism 1 Hole Bath Filler Chrome

| Features: |
|-----------|
|-----------|

- Long life ceramic cartridge for added durability and ease of use
- Metal fixing nut for added durability
- Easy to use lever handle
- Minimum working pressure of 0.3 bar